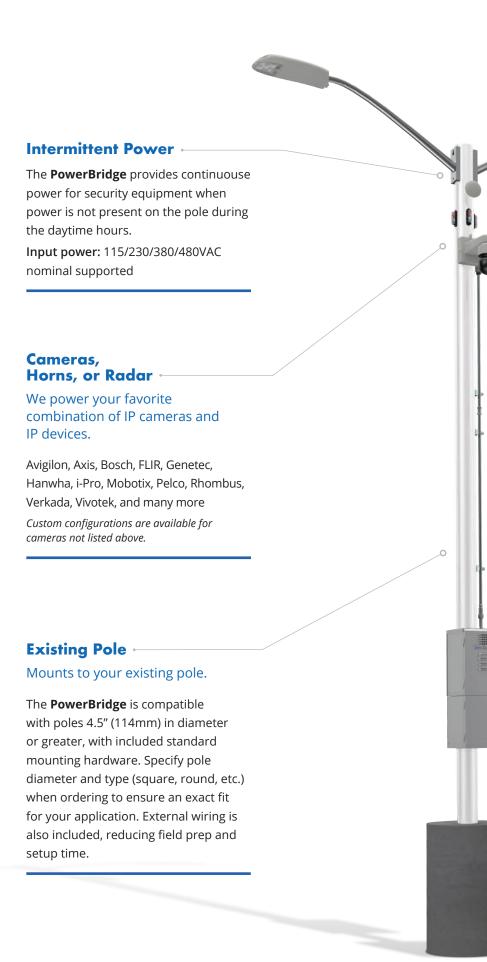

## Daytime power for night-lit poles

The **PowerBridge** is designed to bridge the gap of power during the day when power is not present on a parking lot light pole because the power is remotely controlled from the building with a timer or a parent photocell. The PowerBridge can provide continuous power for security equipment for less cost than is typically associated with a solar system.

Compatible with a wide range of voltages, and can power all the same equipment as our solar solutions. The **PowerBridge** comes standard with overload surge protections while providing clean power to preserve your investment.

#### **Conduit**

Our conduit assembly comes standard on all PowerBridge systems.

The conduit assembly comes pre-assembled with water tight fittings, mounting hardware to easily strap to your pole, and all relevant networking and power cable specified for your system pre-pulled through the 5ft conduit sections. All high quality networking cables are pre-terminated with RJ-45 connectors for a seamless and rapid installation.

#### Modular Enclosure

The NEMA 3R enclosure is made of **5052 Aircraft Grade Aluminum**, and is extremely corrosion resistant.

**Electronics:** All **PowerBridge** systems are comprised of high quality, industrial grade components and can withstand the most extreme environments. Components include but are not limited to: charging circuit, overload protection, and power supplies.