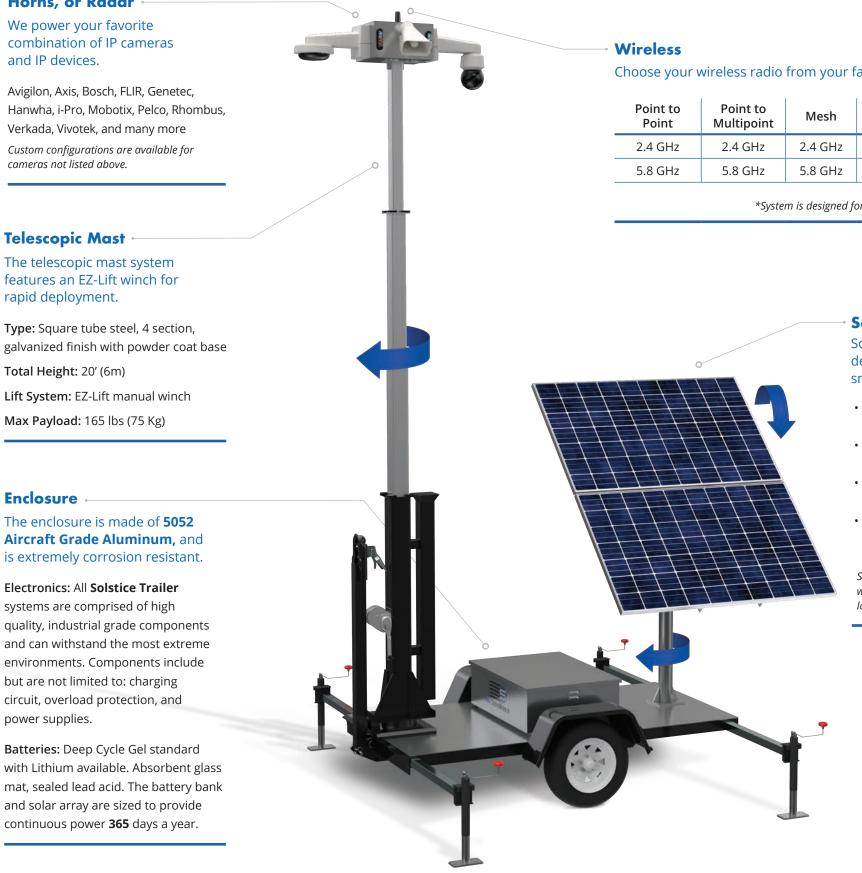

#### Cameras, Horns, or Radar

and IP devices.

Enclosure

power supplies.

### Choose your wireless radio from your favorite provider.

| ) | Point to<br>Multipoint | Mesh    | Cellular* | Satellite  |
|---|------------------------|---------|-----------|------------|
| 2 | 2.4 GHz                | 2.4 GHz | 5G        | Starlink © |
| 2 | 5.8 GHz                | 5.8 GHz | 4G / LTE  |            |

\*System is designed for your preferred wireless solution.

# **Solar Panels**

Solar panels can range depending on the need for smaller or larger panels.

- Mono-crystalline silicon solar cell
- High transparency, low-iron, tempered glass
- Heavy-duty, anodized frames
- Rugged design to withstand high wind pressure, hail, and snow load

Solar panels vary in size and wattage based on geographical location and load.